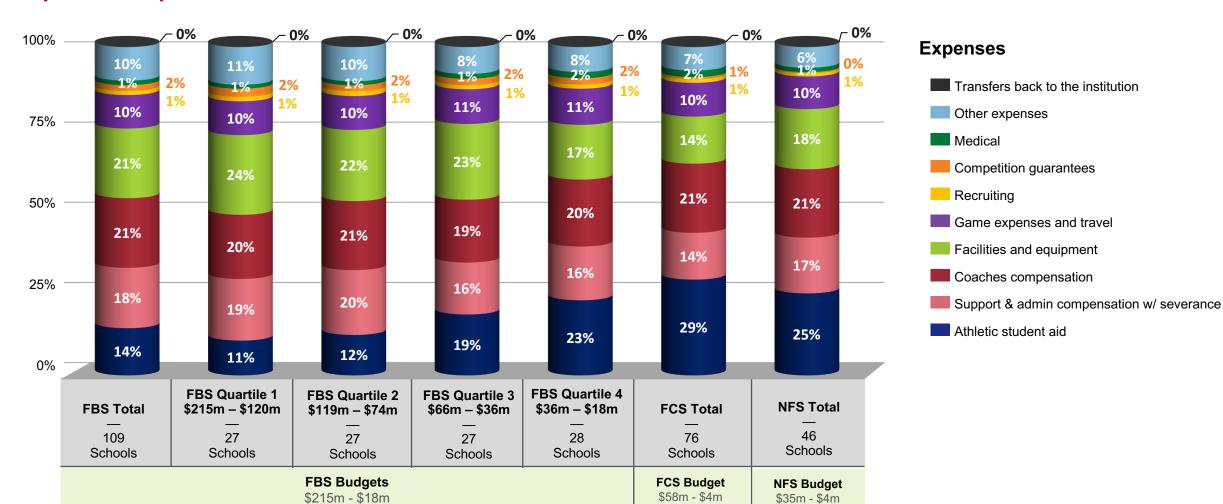

#### **NCAA Division I Public Institutions, 2020**

# **Where the Money Goes**

#### **Athletics Department Expenses**

Data Source: 2019-20 NCAA Financial Reports <a href="http://cafidatabase.knightcommission.org/reports/425d201b">http://cafidatabase.knightcommission.org/reports/425d201b</a>