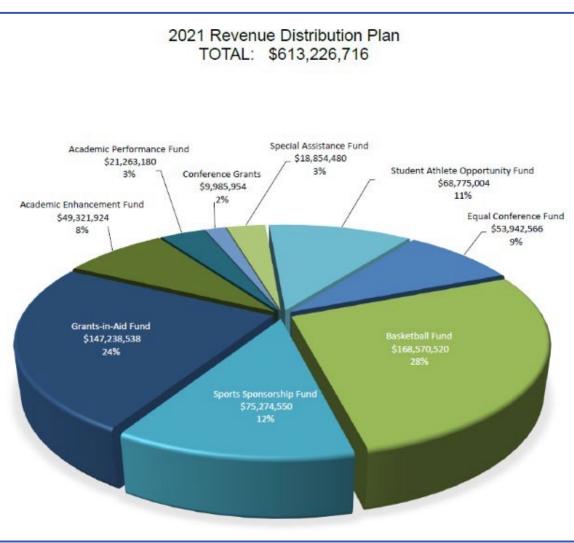

## Assessing Gender Equity in NCAA Revenue Distribution

## **Presentation by Roberta Kaplan** Founding Partner, Kaplan Hecker & Fink LLP

May 16, 2022

# **KNIGHT COMMISSION MEETING**

PRESENTATION TO THE KNIGHT COMMISSION ON INTERCOLLEGIATE ATHLETICS

MAY 15, 2022

## THE NCAA'S REVENUE DISTRIBUTION MODEL





### **EXHIBIT B: ANALYSIS OF BASKETBALL PERFORMANCE FUND DISTRIBUTION**

NCAA Edental Gender Equity Review Phase 1 Interfacil Championships

Construction
Construction<



Note
<th

| Conference                            | Men's-Only<br>Payment | Year 1: 95/5 | Year 2: 90/10 | Year 3: 85/15 | Year 4: 80/20 | Year 5: 75/25 | Year 6: 70/30 | Year 7: 65/35 | Year 8: 60/40 | Year 9: 55/45 | Year 10:<br>50/50 |
|---------------------------------------|-----------------------|--------------|---------------|---------------|---------------|---------------|---------------|---------------|---------------|---------------|-------------------|
| America East<br>Conference            | \$560,734             | \$547,932    | \$535,131     | \$522,329     | \$509,528     | \$496,726     | \$483,925